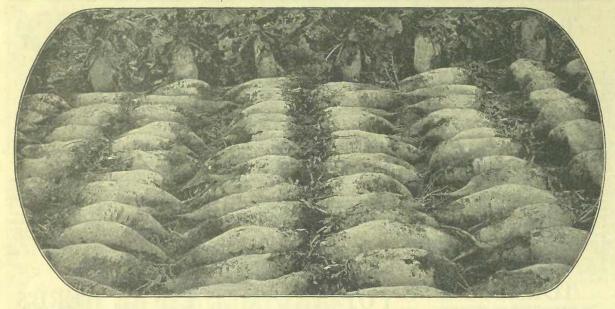

|        |     | 75c    | 10c  |
|      |                       |        |     |        |      |

# VEGETABLE ROOTS

SHIPPED DIRECT FROM GROUNDS, SWANSEA.  534. Mint Roots.—Each 10c, 3 for 25c, doz 382. Rhubarb Roots.—Each 30c, 3 for..... 25c Sage Plants .- Holt's Mammoth .- Each 536 15c. 3 for 40c

1 oz. will sow 25 sq. ft. and plant an acre. CULTURE.—Sow in April in a hot bed, and when the plants are about six inches high trans-plant in May into rows three feet apart each way.

TOBACCO

the value of the second second

# VILD RICE

CULTURE.—Mix seed with clay and make into balls three or four inches in diameter and throw into water. Seed should be soaked for 48 hours before being mixed with clay. 479. New Crop Seed.—Ready in September act. 10 the 075 th



## RENNIE'S SEED ANNUAL [1916]



RENNIE'S LEVIATHAN SUGAR BEETS, grown on Rennie's Gold Medal Farm in Scarboro, yielded 1008 bushels per acre. Field tests of various Root Crops are made avoually by our Mr. James A. Repnie on this farm.



# **RENNIE'S JUMBO**

540. RENNIE'S JUMBO is one of the finest types of Giant Feeding Sugar Beet that have yet been introduced. The immense roots are white fleshed, shading to a green at the upper part; growing but a few inches in the ground they are easily harvested, and the close formation of the leaves at the crown renders them very easy to top. Lb. 35c, ½ lb. 20c, ½ lb. 12c 530. RENNIE'S GIANT SUGAR MANGEL.—This very popular variety is valuable alike either as a milk producer or as a flesh former.

## **RENNIE'S PRIZE-WINNING STRAINS**

# SUGAR BEETS FOR FEEDING

Fr.-BETTERAVE FOUR